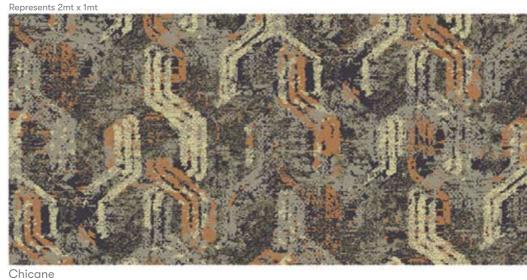

# About the Collection

Express2Go consists of 7 unique designs, combining classic and contemporary styles providing an array of on trend patterns suitable for heavy contract areas. Manufactured at 4 metres wide, using a mixture of natural undyed, velvet and twist yarns, this collection really does exude luxury and style. Please contact our sales office for pattern repeat details.