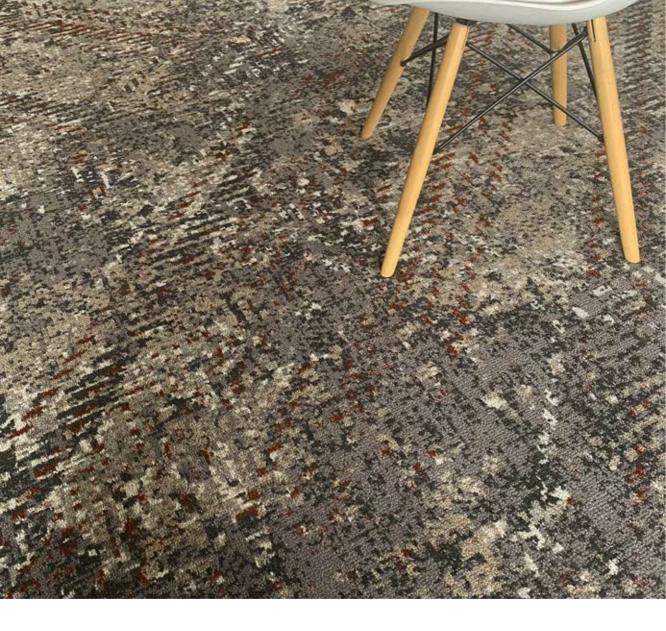

## COLORTEC | SILVER 1400

| Product | Spe | cifica | tions |
|---------|-----|--------|-------|
|         |     |        |       |

| Quality Name  | Silver                                                                                                                                                                                         |
|---------------|------------------------------------------------------------------------------------------------------------------------------------------------------------------------------------------------|
| Construction  | Colortec                                                                                                                                                                                       |
| Description   | Cut Pile Patterned Tufted Carpet                                                                                                                                                               |
| Fibre Content | 80% Wool / 20% Nylon                                                                                                                                                                           |
|               | [1] 가게 하고 있는 사람들이 보고 있는 것이 없는 것이다. |