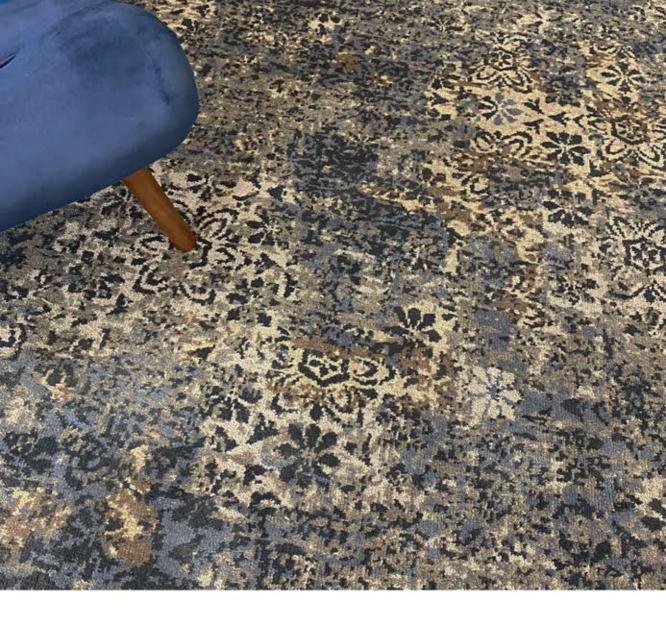

# About the Collection

Express2Go consists of 7 unique designs, combining classic and contemporary styles providing an array of on trend patterns suitable for heavy contract areas. Manufactured at 4 metres wide, using a mixture of natural undyed, velvet and twist yarns, this collection really does exude luxury and style. Please contact our sales office for pattern repeat details.