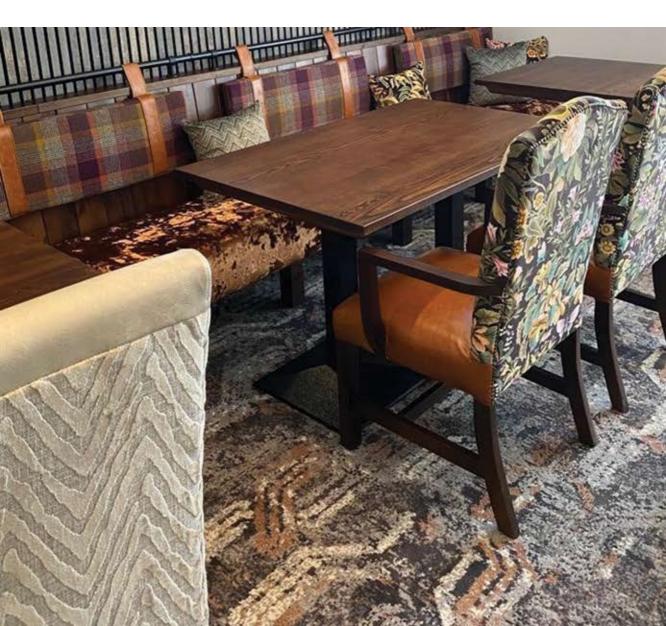

# About the Collection

Express2Go consists of 7 unique designs, combining classic and contemporary styles providing an array of on trend patterns suitable for heavy contract areas. Manufactured at 4 metres wide, using a mixture of natural undyed, velvet and twist yarns, this collection really does exude luxury and style. Please contact our sales office for pattern repeat details.