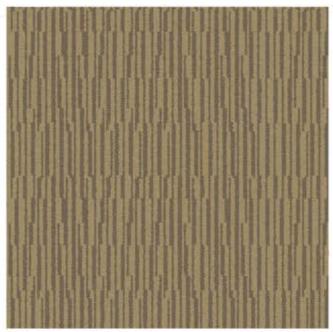

## **Linen Tones**

Manufactured using undyed wools

Latte

Sparrow

Sesame

Inox

| Pattern repeat:    | Contact Sales Office    |
|--------------------|-------------------------|
| Width:             | 4.00m                   |
| Total pile weight: | 1,154g/m² (34.04oz/yd²) |
| Pile content:      | 80% wool / 20% nylon    |
| Suitability:       | General commercial      |
| Secondary backing  | g: evobac               |