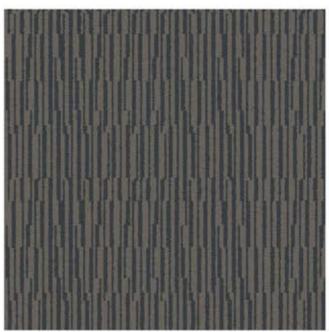

## **Linen Tones**

Manufactured using undyed wools

Latte

Sparrow

Sesame

Inox

| Pattern repeat:    | Contact Sales Office    |
|--------------------|-------------------------|
| Width:             | 4.00m                   |
| Total pile weight: | 1,154g/m² (34.04oz/yd²) |
| Pile content:      | 80% wool / 20% nylon    |
| Suitability:       | General commercial      |
| Secondary backing  | g: evobac               |