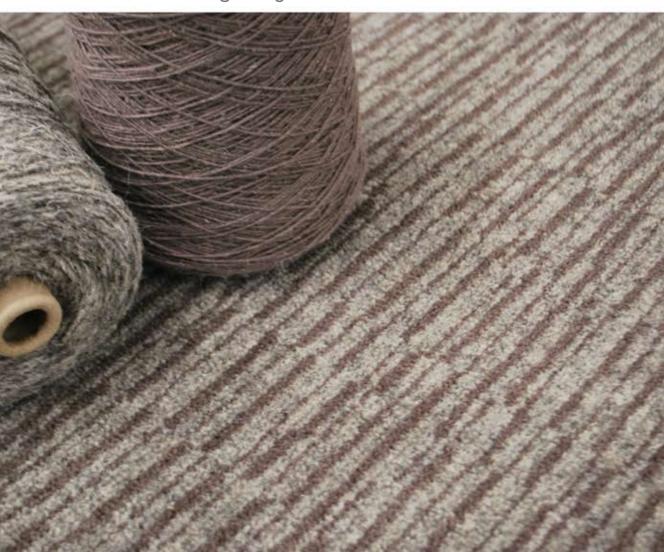

## **Linen Tones**

Manufactured using undyed wools

Latte

Sparrow

Sesame

Inox

| Pattern repeat:    | Contact Sales Office    |
|--------------------|-------------------------|
| Width:             | 4.00m                   |
| Total pile weight: | 1,154g/m² (34.04oz/yd²) |
| Pile content:      | 80% wool / 20% nylon    |
| Suitability:       | General commercial      |
| Secondary backing  | g: evobac               |