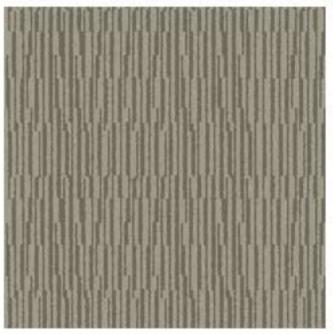

## **Linen Tones**

Manufactured using undyed wools

Latte

Sparrow

Sesame

Inox

| Pattern repeat:    | Contact Sales Office    |
|--------------------|-------------------------|
| Width:             | 4.00m                   |
| Total pile weight: | 1,154g/m² (34.04oz/yd²) |
| Pile content:      | 80% wool / 20% nylon    |
| Suitability:       | General commercial      |
| Secondary backing  | g: evobac               |