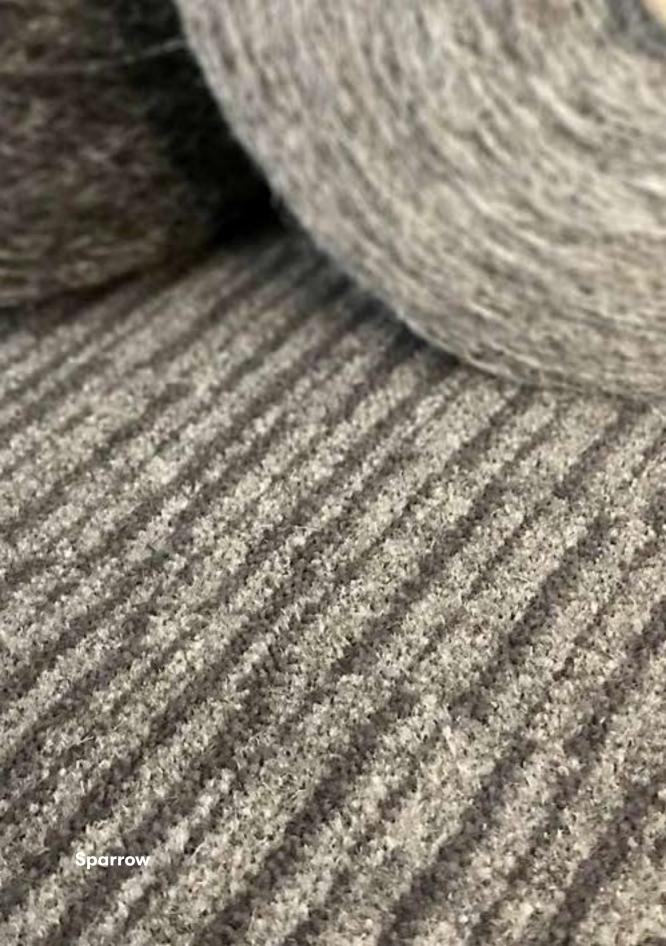

## **Linen Tones**

Manufactured using undyed wools

Latte

Sparrow

Sesame

Inox

| Pattern repeat:    | Contact Sales Office    |
|--------------------|-------------------------|
| Width:             | 4.00m                   |
| Total pile weight: | 1,154g/m² (34.04oz/yd²) |
| Pile content:      | 80% wool / 20% nylon    |
| Suitability:       | General commercial      |
| Secondary backing  | g: evobac               |