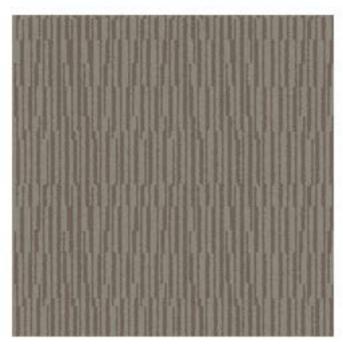

## **Linen Tones**

Manufactured using undyed wools

Latte

Sparrow

Sesame

Inox

| Pattern repeat:    | Contact Sales Office    |
|--------------------|-------------------------|
| Width:             | 4.00m                   |
| Total pile weight: | 1,154g/m² (34.04oz/yd²) |
| Pile content:      | 80% wool / 20% nylon    |
| Suitability:       | General commercial      |
| Secondary backing  | g: evobac               |