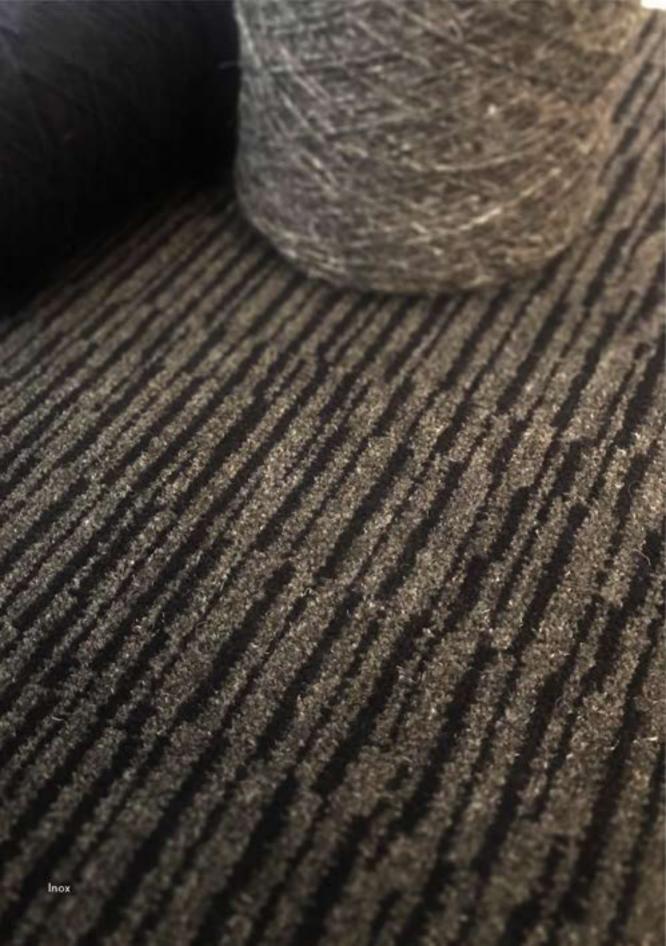

## **Linen Tones**

Manufactured using undyed wools

Latte

Sparrow

Sesame

Inox

| Pattern repeat:    | Contact Sales Office    |
|--------------------|-------------------------|
| Width:             | 4.00m                   |
| Total pile weight: | 1,154g/m² (34.04oz/yd²) |
| Pile content:      | 80% wool / 20% nylon    |
| Suitability:       | General commercial      |
| Secondary backing  | g: evobac               |