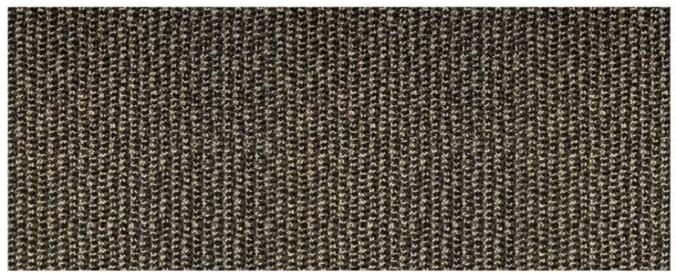

## Tierra: Chia

Please Note: Colours may alter slightly in the printing process, please request a sample for exact colour representation.

Represents 0.50m x 0.20m

## **Product Specification**

Construction:

Graphics Tufted

Description:

Cut Pile Patterned Tufted

Pile Content:

80% wool / 20% nylon (moth resistant)

Pile Weight: