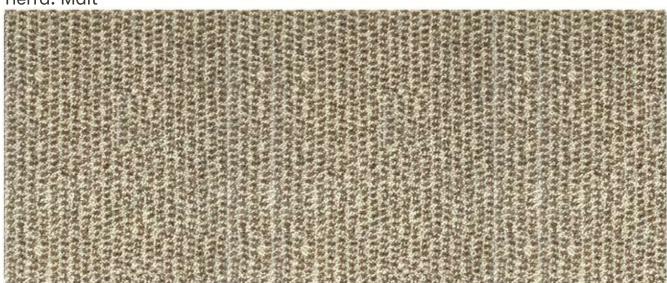

## Tierra: Malt

Please Note: Colours may alter slightly in the printing process, please request a sample for exact colour representation.

Represents 0.50m x 0.20m

## **Product Specification**

Construction:

Graphics Tufted

Description:

Cut Pile Patterned Tufted

Pile Content:

80% wool / 20% nylon (moth resistant)

Pile Weight: Pattern Repeat: 1,250g/m2