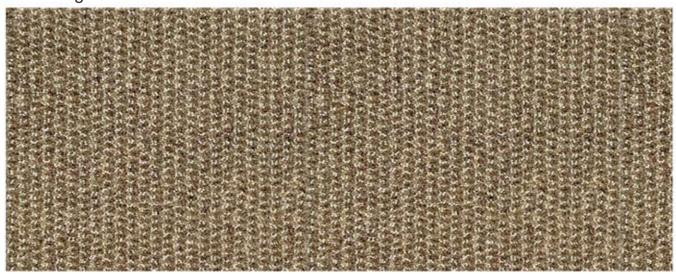

## Tierra: Rye

Please Note: Colours may alter slightly in the printing process, please request a sample for exact colour representation.

Represents 0.50m x 0.20m

## **Product Specification**

Construction: Graphics Tufted

Description: Cut Pile Patterned Tufted

Pile Content: 80% wool / 20% nylon (moth resistant)

Pile Weight: 1,250g/m2 Pattern Repeat: 0.01m Width: 4.00m evobac Secondary Backing: Pile Height: 7.0mm Total Thickness: 9.0mm Country of Origin: U.K