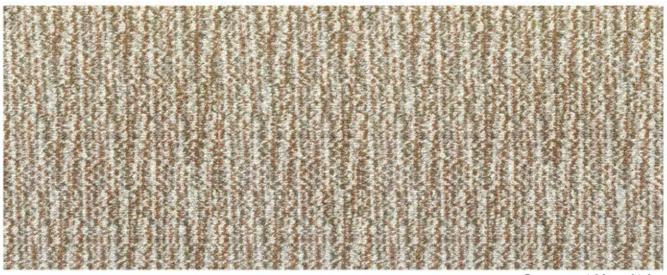

## Stria: Dune

Please Note: Colours may alter slightly in the printing process, please request a sample for exact colour representation.

Represents 1.00m x 0.40m