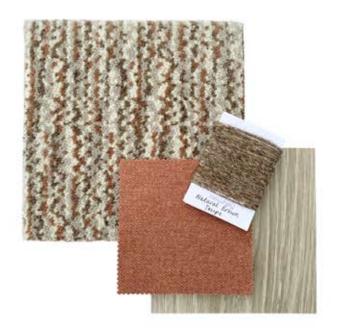

## Stria: Dune

Please Note: Colours may alter slightly in the printing process, please request a sample for exact colour representation.

Represents 1.00m x 0.40m

## **Product Specification**

| Construction:      | Graphics Tufted           |
|--------------------|---------------------------|
| Description:       | Cut Pile Patterned Tufted |
| Pile Content:      | 80% wool / 20% nylon      |
| Pile Weight:       | 1,250g/m2                 |
| Pattern Repeat:    | 0.14m                     |
| Width:             | 4.00m                     |
| Secondary Backing: | evobac                    |
| Pile Height:       | 7.0mm                     |
| Total Thickness:   | 9.0mm                     |
| Country of Origin: | U.K                       |