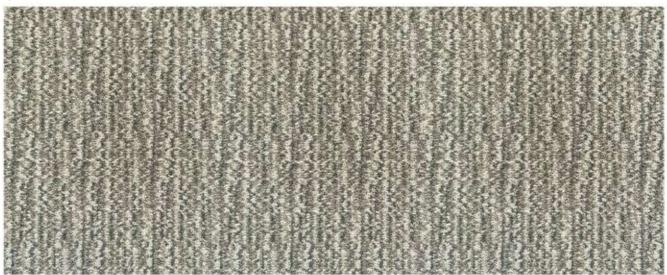

## Stria: Meadow

Please Note: Colours may alter slightly in the printing process, please request a sample for exact colour representation.

Represents 1.00m x 0.40m

## **Product Specification**

Construction: **Graphics Tufted** 

Description: Cut Pile Patterned Tufted Pile Content: 80% wool / 20% nylon

Pile Weight: 1,250g/m2 Pattern Repeat: 0.14m Width: 4.00m Secondary Backing: evobac Pile Height: 7.0mm Total Thickness: 9.0mm Country of Origin: U.K