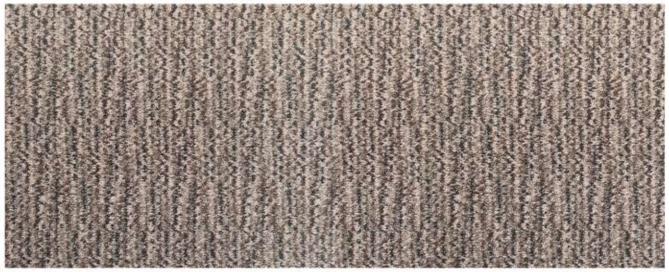

## Stria: Pebble

Please Note: Colours may alter slightly in the printing process, please request a sample for exact colour representation.

Represents 1.00m x 0.40m